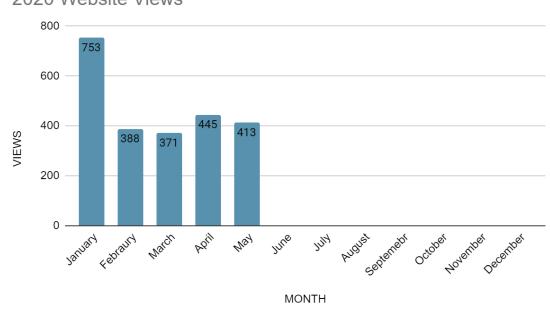

the Board will be June 24, 2020. Actions: None. Adjourned: Item 15: **ADJOURNMENT** 7:37 p.m. Respectfully submitted,

Stephen Maddox Jr., Board Secretary

\_\_\_\_ approved on \_\_\_\_\_\_, 2020

Mark McKean, Board Chair





#### **Stakeholder Outreach Report**

#### June 24, 2020

#### Stakeholder Communication

#### **INTERESTED PERSONS EMAIL LIST - MAY**

• 286 on interested persons list at the end of May

#### EMAIL CORRESPONDANCE

| EMAIL | Date      | Messaging/Topic                      | Reach | Open<br>Rate | Click Rate |
|-------|-----------|--------------------------------------|-------|--------------|------------|
|       | 5/22/2020 | May 27 Board Agenda Packet Available | 286   | 50%          | 20%        |

#### Digital/Online

#### WEBSITE

• Top page in May: Home page



#### 2020 Website Views





#### YOUTUBE

| Video                                            | Views |
|--------------------------------------------------|-------|
| North Fork Kings Introduction                    | 131   |
| Landowner Workshop on New Groundwater Assessment | 42    |
| Groundwater Solutions for a Sustainable Future   | 74    |
| GSP Workshop: Session 1                          | 8     |
| GSP Workshop: Session 2                          | 7     |
| GSP Workshop: Session 3                          | 2     |
| GSP Workshop: Session 4                          | 1     |

#### Upcoming Outreach

- Updates to the website GSP Portal
- FY2020-21 efforts will focus on our ongoing outreach activities in addition to a special campaign directed by the NFKGSA's actions moving forwa